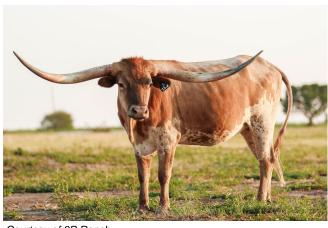

## **MERMAID'S ROCK**

Date of Birth: 06/20/2020 Registration 1: CTI343539 Breeder: Craft Ranch Owner: 3P Ranch

Out of the Legendary RC Pacific Mermaid and PCC Rim Rock. moving into the 80's as a 4 year old, she's going to make history herself and will become a foundation female in our herd.

**Total Horn:** 88.3750 on 10/13/2023 TTT: 83.7500 on 11/17/2024 Weight: 980.0000 on 10/12/2024 Composite: 165.2500 on 10/13/2023

PCC RIM ROCK

MERMAID'S ROCK

RC PACIFIC MERMAID

Courtesy of 3P Ranch

JP RIO GRANDE