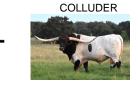

## **3P RASPBERRY BERET**

Date of Birth: **Registration 1:** Breeder: **Owner:** 

01/19/2024 CI350805 **McEntire Farms** 3P Ranch

Courtesy of Justin Rombeck

This little girl is exciting! She was born a huge heifer, the biggest we've ever had and has a genetic powerhouse pedigree including her 90" TTT sire Colluder bringing in WS Jamakizm, the great 113" TTT Silent Iron, going back to the late Drag Iron along with Hubbell's Jeremiah out of Cowboy Catchit Chex and TCC Shutterbug on her Dam's side. We are anxiously awaiting her to brindle. Time will tell.