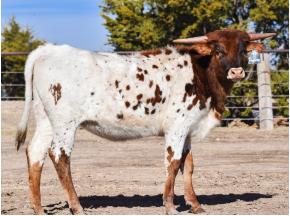

## **3P RASPBERRY BERET**

Date of Birth: **Registration 1:** Breeder: **Owner:** 

01/19/2024 CI350805 **McEntire Farms** 3P Ranch

Courtesy of Justin Rombeck

This little girl is exciting! She was born a huge heifer, the biggest we've ever had and has a genetic powerhouse pedigree including her 90" TTT sire Colluder bringing in WS Jamakizm, the great 113" TTT Silent Iron, going back to the late Drag Iron along with Hubbell's Jeremiah out of Cowboy Catchit Chex and TCC Shutterbug on her Dam's side. We are anxiously awaiting her to brindle. Time will tell.