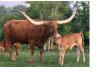

## **3P RASPBERRY BERET**

Date of Birth: **Registration 1:** Breeder: **Owner:** 

01/19/2024 CI350805 **McEntire Farms** 3P Ranch

Courtesy of Justin Rombeck

This little girl is exciting! She was born a huge heifer, the biggest we've ever had and has a genetic powerhouse pedigree including her 90" TTT sire Colluder bringing in WS Jamakizm, the great 113" TTT Silent Iron, going back to the late Drag Iron along with Hubbell's Jeremiah out of Cowboy Catchit Chex and TCC Shutterbug on her Dam's side. We are anxiously awaiting her to brindle. Time will tell.