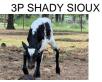

## **3P SHADY SIOUX**

Date of Birth: 09/03/2024 Registration 1: Pending Breeder: 3P Ranch 3P Ranch Owner:

Perfect embryo calf out of Fifty Shades Darker bringing in Fifty Fifty BCB and Vanilla Milkshake from our true black JH Rural Safari Son heifer going back to Hubbells 20 Gauge. This girl has a ton of potential for horn and body and she couldn't have been more colored up.