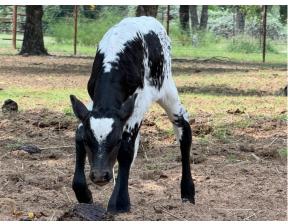

## **3P SHADY SIOUX**

Date of Birth: 09/03/2024 Registration 1: Pending Breeder: 3P Ranch 3P Ranch Owner:

Perfect embryo calf out of Fifty Shades Darker bringing in Fifty Fifty BCB and Vanilla Milkshake from our true black JH Rural Safari Son heifer going back to Hubbells 20 Gauge. This girl has a ton of potential for horn and body and she couldn't have been more colored up.