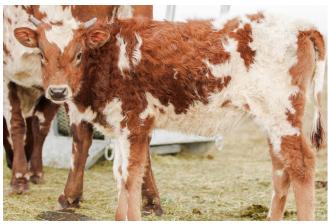

## **3P ROYAL SAFARI**

Date of Birth: 09/15/2024 Registration 1: CI352436 Breeder: 3P Ranch 3P Ranch Owner:

Ravin and Royal "T" gave us such an amazing heifer last year, we tried it again and they did not disappoint. Safari is a colored up paint like her Dam, with a twist. She will likely go through some color changes thanks to Royal "T"'s double wild gene. She's bred for horn and confirmation and we are excited to watch her grow here bringing in genetics from Delta Lucky Ace, TCC Houdini, and Cowboy Tuff Chex.