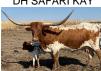

## **3P ROYAL SAFARI**

Date of Birth: 09/15/2024 Registration 1: CI352436 Breeder: 3P Ranch 3P Ranch Owner:

Ravin and Royal "T" gave us such an amazing heifer last year, we tried it again and they did not disappoint. Safari is a colored up paint like her Dam, with a twist. She will likely go through some color changes thanks to Royal "T"'s double wild gene. She's bred for horn and confirmation and we are excited to watch her grow here bringing in genetics from Delta Lucky Ace, TCC Houdini, and Cowboy Tuff Chex.

13.0000 on 03/09/2025 TTT: Weight: 212.0000 on 03/09/2025

TKR ROYAL "T"

3P ROYAL SAFARI

SAFARI RAVIN

Courtesy of 3P Ranch

TCC HOUDINI

TKR ROYAL TUFFETTE

703 RHF SHARP SHOOTER