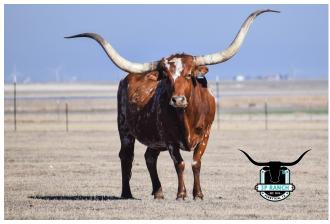

## **HELM CHARM 583**

Date of Birth: 08/18/2015 **Registration 1:** CI297574\* Registration 2: 271114

Breeder: Helm Cattle Company

Owner: 3P Ranch

"Charm" is the complete cow. Sired by 20 Gauge with all of the powerful maternal genetics that he brings to the table (see Pedigree) this girl has a stacked bottom pedigree that has been powerfully proven over and over. Her Dam "Allens 585 Firefly 395" is one of the most correct cows that ever graced our pastures and "Charm" carries all of her attributes plus more. "Charm", Her maternal Grand Dam "ZD Rocks 585 Firefly" rocked the

**Total Horn:** 113.8750 on 05/17/2023 TTT: 85.5000 on 11/17/2024 Weight: 1580.0000 on 11/17/2024





ALLENS 585 FIREFLY 395







Courtesy of Justin Rombeck



Concealed Weapon







Sharp Shooter 542



HORSESHOE J EXAMPLE









**HASHBROWN** 



585 FIREFLY