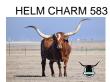

## **HELM CHARM 583**

Date of Birth: 08/18/2015 **Registration 1:** CI297574\* Registration 2: 271114

Breeder: Helm Cattle Company

Owner: 3P Ranch

"Charm" is the complete cow. Sired by 20 Gauge with all of the powerful maternal genetics that he brings to the table (see Pedigree) this girl has a stacked bottom pedigree that has been powerfully proven over and over. Her Dam "Allens 585 Firefly 395" is one of the most correct cows that ever graced our pastures and "Charm" carries all of her attributes plus more. "Charm", Her maternal Grand Dam "ZD Rocks 585 Firefly" rocked the

**Total Horn:** 113.8750 on 05/17/2023 TTT: 85.5000 on 11/17/2024 Weight: 1580.0000 on 11/17/2024

ALLENS 585 FIREFLY 395

Courtesy of Justin Rombeck

Concealed Weapon

Sharp Shooter 542

HORSESHOE J EXAMPLE

**HASHBROWN** 