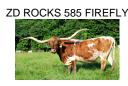

## **HELM CHARM 583**

Date of Birth: 08/18/2015 **Registration 1:** CI297574\* Registration 2: 271114

Breeder: Helm Cattle Company

Owner: 3P Ranch

"Charm" is the complete cow. Sired by 20 Gauge with all of the powerful maternal genetics that he brings to the table (see Pedigree) this girl has a stacked bottom pedigree that has been powerfully proven over and over. Her Dam "Allens 585 Firefly 395" is one of the most correct cows that ever graced our pastures and "Charm" carries all of her attributes plus more. "Charm", Her maternal Grand Dam "ZD Rocks 585 Firefly" rocked the

585 FIREFLY