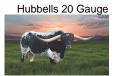

## **HELM CHARM 583**

Date of Birth: 08/18/2015 **Registration 1:** CI297574\* Registration 2: 271114

Breeder: Helm Cattle Company

Owner: 3P Ranch

"Charm" is the complete cow. Sired by 20 Gauge with all of the powerful maternal genetics that he brings to the table (see Pedigree) this girl has a stacked bottom pedigree that has been powerfully proven over and over. Her Dam "Allens 585 Firefly 395" is one of the most correct cows that ever graced our pastures and "Charm" carries all of her attributes plus more. "Charm", Her maternal Grand Dam "ZD Rocks 585 Firefly" rocked the